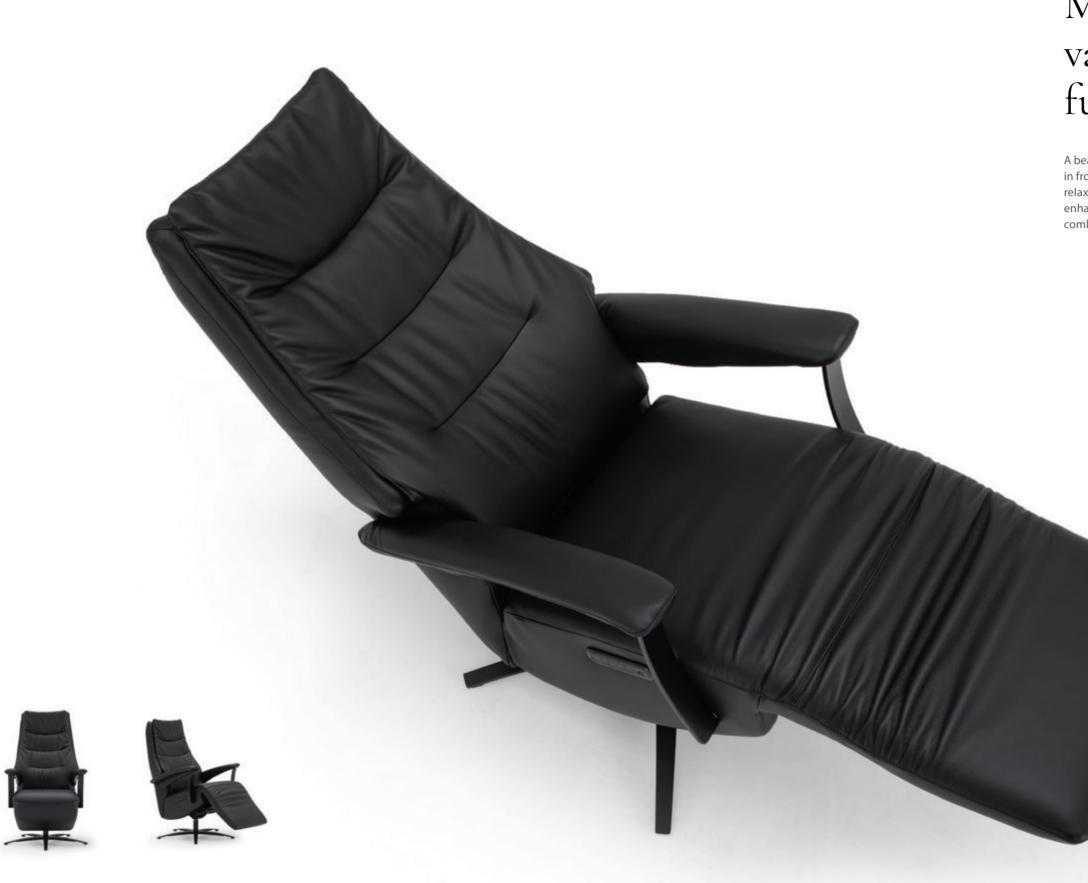

# Modern design and variegated comfort functions.

A beautifully shaped chair, The chair makes cosy evenings in front of the television or rainy afternoons even more relaxing. Its versatile options and stylish design will enhance any living room, and the chair can be effectively combined with other furniture from cozeylazy.

## SUPPORTED FUNCTIONAL

The chair can swivel 360 degrees and is, therefore, extremely flexible. In addition, you can choose from four different functional versions - a double motor adjustable chair, a model with three motors and a fourmotors and model that includes stand-up aid.