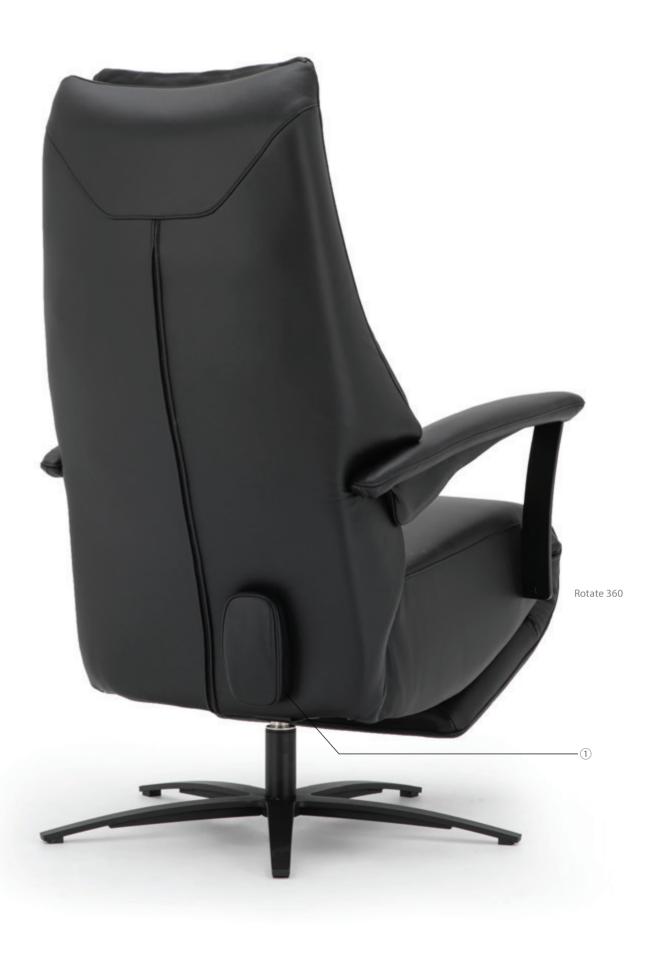

#### AMSTERDAM

① External Power pack Power pack cover can be same color as chair

## SUPPORTED FUNCTIONAL

The chair can swivel 360 degrees and is, therefore, extremely flexible. In addition, you can choose from four different functional versions - a double motor adjustable chair, a model with three motors and a fourmotors and model that includes stand-up aid.