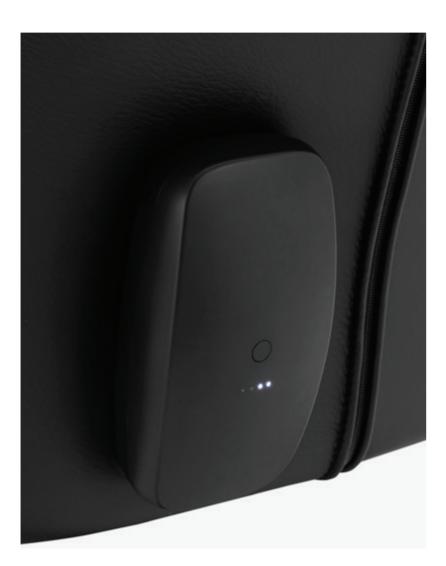

#### AMSTERDAM

① External Power pack Power pack cover can be same color as chair

> -5 star base Chrome

External Power Pack

Battery Parameters

Battery model: RM3300 Size (cell): 18650 Capacity: 3300mAh Output Voltage: 25.2V Watt-hour: 83.16Wh

Charging with Type-C charger