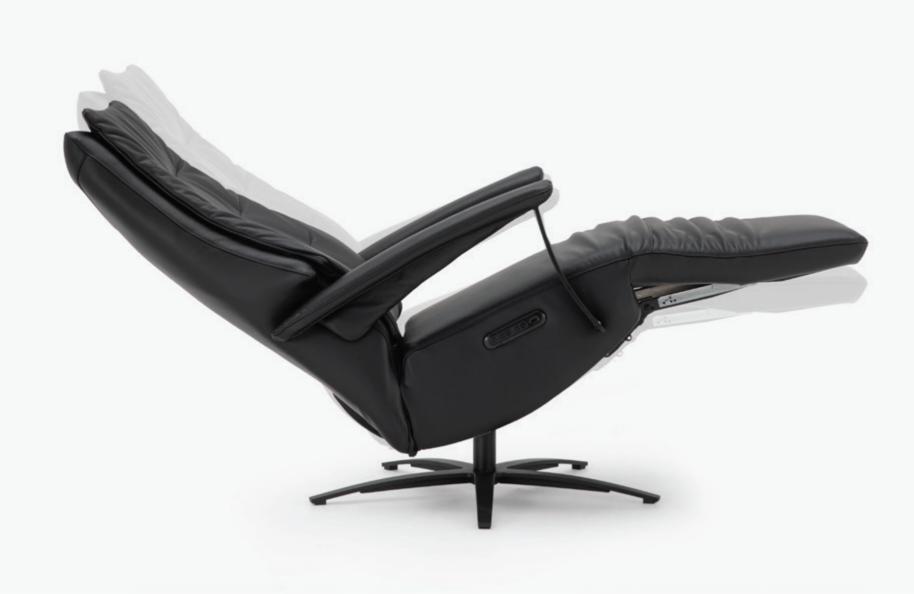

## SUPPORTED FUNCTIONAL

The chair can swivel 360 degrees and is, therefore, extremely flexible. In addition, you can choose from four different functional versions - a double motor adjustable chair, a model with three motors and a fourmotors and model that includes stand-up aid.

① USB charging

2 Footrest extended

③ Footrest returned

④ Backrest extended

<sup>(5)</sup> Backrest returned

<sup>6</sup> Home button (Press it in 3s)

 $\sum$ 

Foot options Six selectable types of foot