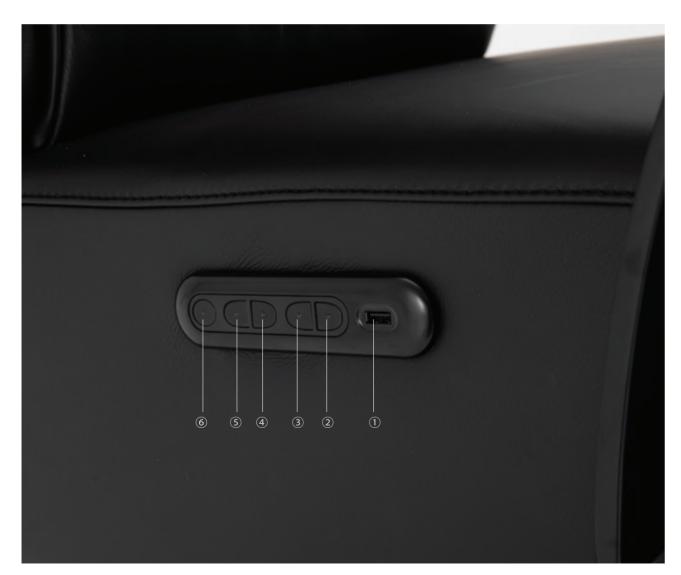

① USB charging

2 Footrest extended

③ Footrest returned

④ Backrest extended

<sup>(5)</sup> Backrest returned

<sup>6</sup> Home button (Press it in 3s)

 $\sum$ 

Foot options Six selectable types of foot