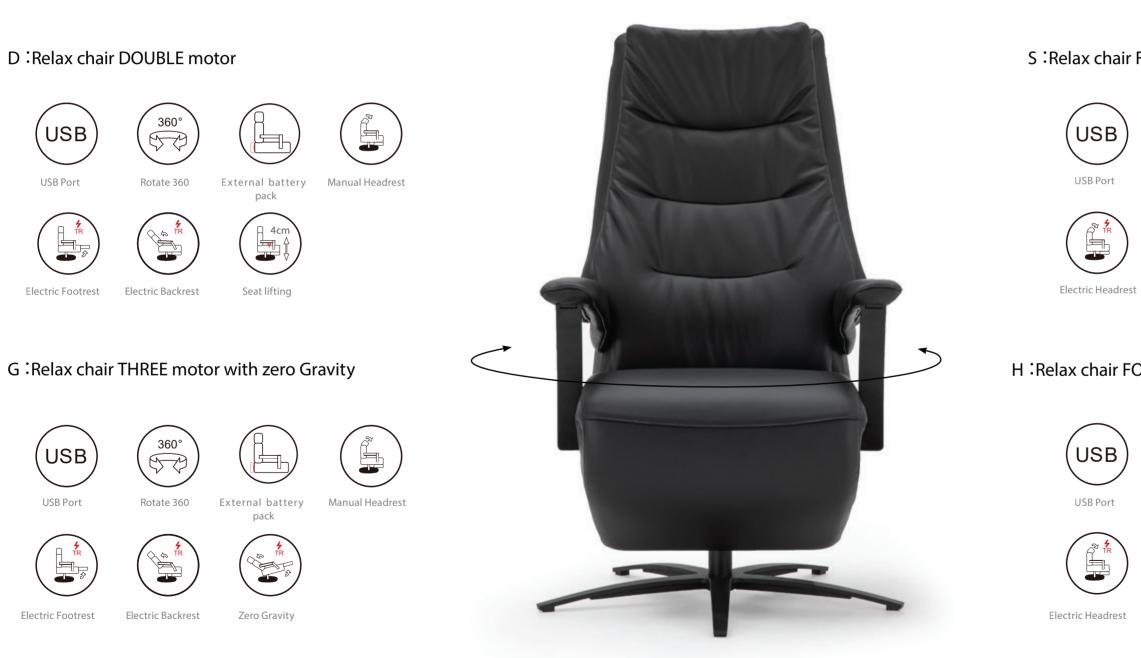

## SUPPORTED FUNCTIONAL

The chair can swivel 360 degrees and is, therefore, extremely flexible. In addition, you can choose from four different functional versions - a double motor adjustable chair, a model with three motors and a fourmotors and model that includes stand-up aid.

#### S :Relax chair FOUR motor with Stand-up assist

Remote control

Electric Footrest

Rotate 360

Electric Backrest

External battery pack

Stand-up Assist

### H:Relax chair FOUR motor with Headrest electric

Remote control

Electric Footrest

Rotate 360

Electric Backrest

External battery pack

Zero Gravity

Product dimension :

Relax Chair Zero Gravity (Three Motor)

The head can be manually or electric adjusted by a ratchet mechanism that allows different positions