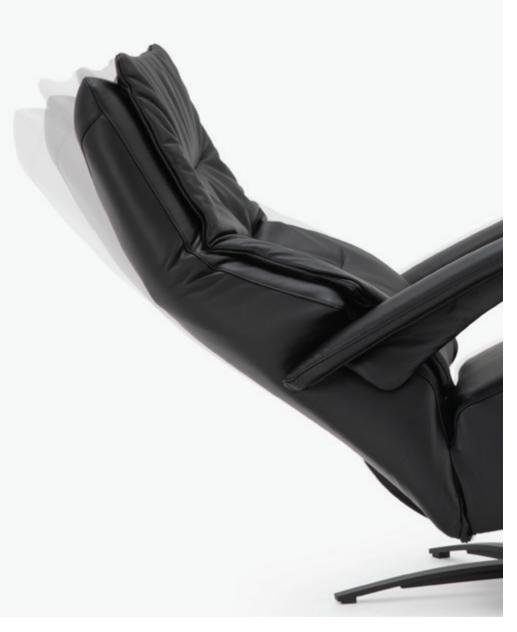

## SUPPORTED FUNCTIONAL

The chair can swivel 360 degrees and is, therefore, extremely flexible. In addition, you can choose from four different functional versions - a double motor adjustable chair, a model with three motors and a fourmotors and model that includes stand-up aid.

# Modern design and variegated comfort functions.

A beautifully shaped chair, The chair makes cosy evenings in front of the television or rainy afternoons even more relaxing. Its versatile options and stylish design will enhance any living room, and the chair can be effectively combined with other furniture from cozeylazy.