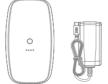

#### AMSTERDAM

① External Power pack Power pack cover can be same color as chair

> -5 star base Chrome

External Power Pack

Battery Parameters

Battery model: RM3300 Size (cell): 18650 Capacity: 3300mAh Output Voltage: 25.2V Watt-hour: 83.16Wh

Charging with Type-C charger