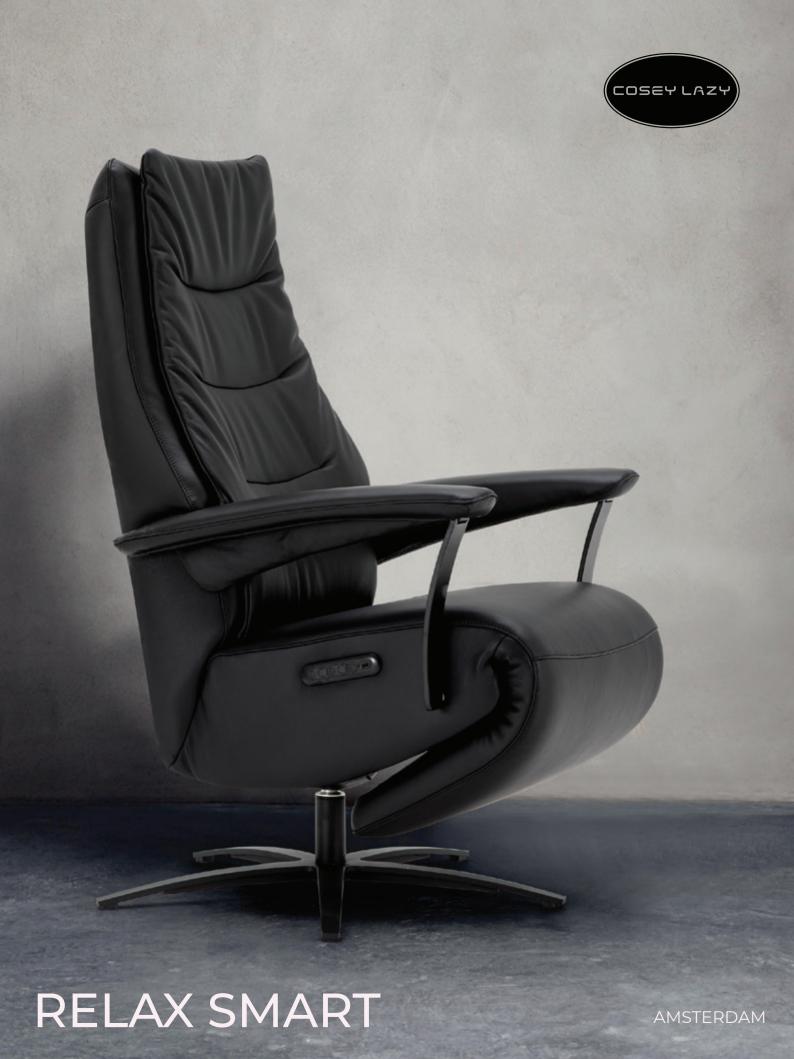

# Modern design and variegated comfort functions.

A beautifully shaped chair, The chair makes cosy evenings in front of the television or rainy afternoons even more relaxing. Its versatile options and stylish design will enhance any living room, and the chair can be effectively combined with other furniture from cozeylazy.

#### AMSTERDAM

① External Power pack Power pack cover can be same color as chair