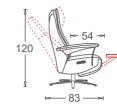

### H:Relax chair FOUR motor with Headrest electric

Remote control

Electric Footrest

Rotate 360

Electric Backrest

External battery pack

Zero Gravity

Product dimension :